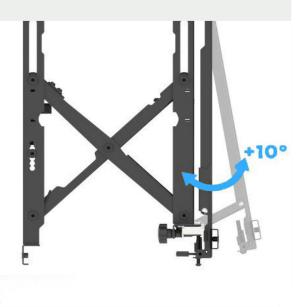

#### Spacing of the display

Turn the two knobs in the same direction

**Easels** Tilt the display up to 10° for convenient maintenance