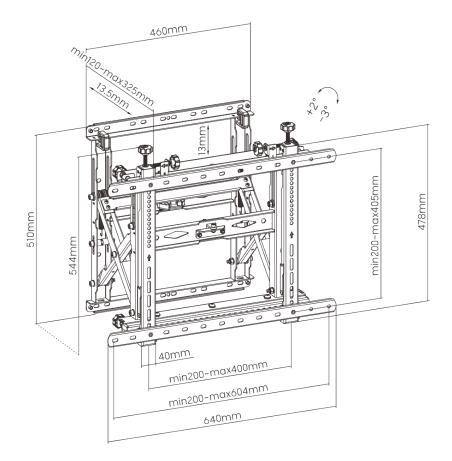

#### Specifiche tecniche :

| Material                     | Steel, plastic                             |
|------------------------------|--------------------------------------------|
| Surface finishing            | Powder coating                             |
| Color                        | Black                                      |
| Dimensions                   | 640×120~325×544mm (25.2"x4.7"~12.8"x21.4") |
| Supported dimensions         | 45"-70"                                    |
| VESA Compatibility           | 200×200,300×200,400×200,300×300,400x       |
|                              | 300,400×400,600×400                        |
| MAX mounting hole            | 604×405                                    |
| Weight capacity (per screen) | 70kg (154lbs)                              |
| Profile size                 | 120~325mm (4.7"~12.8")                     |
| Adjustment (depth/height)    | 13.5mm/13mm (0.53"/0.51")                  |
| Tilt range                   | +2°~-3°                                    |
| Installation                 | Installation on sturdy masonry             |