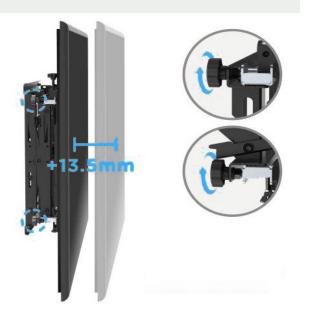

#### Spacing of the display

Turn the two knobs in the same direction

**Easels** Tilt the display up to 10° for convenient maintenance

#### Specifiche tecniche :

| Material                     | Steel, plastic                             |
|------------------------------|--------------------------------------------|
| Surface finishing            | Powder coating                             |
| Color                        | Black                                      |
| Dimensions                   | 640×120~325×544mm (25.2"x4.7"~12.8"x21.4") |
| Supported dimensions         | 45"-70"                                    |
| VESA Compatibility           | 200×200,300×200,400×200,300×300,400x       |
|                              | 300,400×400,600×400                        |
| MAX mounting hole            | 604×405                                    |
| Weight capacity (per screen) | 70kg (154lbs)                              |
| Profile size                 | 120~325mm (4.7"~12.8")                     |
| Adjustment (depth/height)    | 13.5mm/13mm (0.53"/0.51")                  |
| Tilt range                   | +2°~-3°                                    |
| Installation                 | Installation on sturdy masonry             |