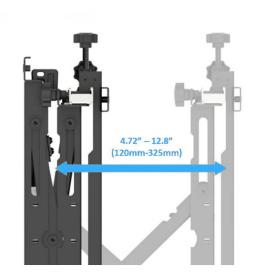

#### Specifiche tecniche :

| Material                     | Steel, plastic                             |
|------------------------------|--------------------------------------------|
| Surface finishing            | Powder coating                             |
| Color                        | Black                                      |
| Dimensions                   | 640×120~325×544mm (25.2"x4.7"~12.8"x21.4") |
| Supported dimensions         | 45"-70"                                    |
| VESA Compatibility           | 200×200,300×200,400×200,300×300,400x       |
|                              | 300,400×400,600×400                        |
| MAX mounting hole            | 604×405                                    |
| Weight capacity (per screen) | 70kg (154lbs)                              |
| Profile size                 | 120~325mm (4.7"~12.8")                     |
| Adjustment (depth/height)    | 13.5mm/13mm (0.53"/0.51")                  |
| Tilt range                   | +2°~-3°                                    |
| Installation                 | Installation on sturdy masonry             |