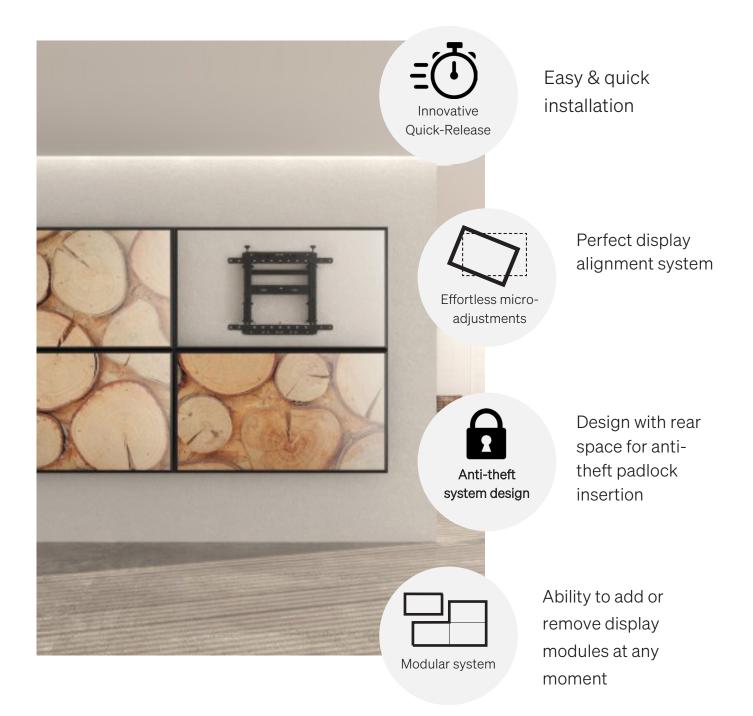

## Convenient, safe & sturdy, the right stand for every need

#### Push to open and close

System that facilitates the opening and closing of the display

#### **Display rotation**

Thanks to the knobs that can be turned in opposite directions

#### Spacing of the display

Turn the two knobs in the same direction

**Easels** Tilt the display up to 10° for convenient maintenance