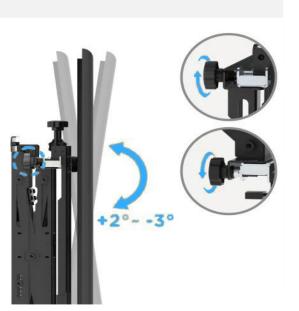

#### **Display rotation**

Thanks to the knobs that can be turned in opposite directions

#### Spacing of the display

Turn the two knobs in the same direction

**Easels** Tilt the display up to 10° for convenient maintenance