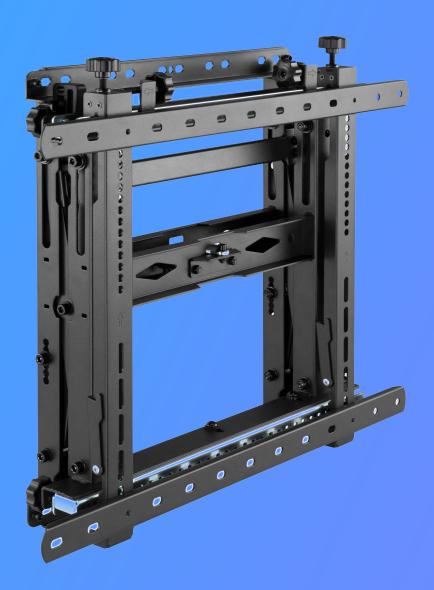

## Video Wall mounting system

Wall mount support for Video Wall with quick release

#### Sturdy and feature-rich Video Wall Mount

# Quick installation, no measuring needed and easy access to the display

The Wacebo Video Wall Mount is **quick to install, and easy to set up and maintain** thanks to its **robust and featurerich** design, which saves installation time. You'll be able to make **micro-adjustments without tools** and have **easy access to the display** for quick maintenance. Installation doesn't require any measurements, reducing installation errors and inaccuracies to a minimum !