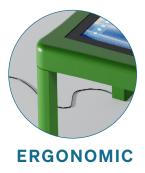

#### SAFETY

Integrated power supply located within the leg to eliminate direct contact with electrical wires, ensuring enhanced **safety and a cleaner appearance**.

DESIGN

Painted wooden table with beveled corners to **minimize the risk of injury** in case of accidental falls in the classroom.