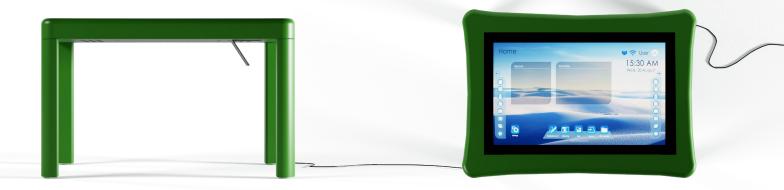

#### SAFETY

Integrated power supply located within the leg to eliminate direct contact with electrical wires, ensuring enhanced **safety and a cleaner appearance**.

DESIGN

Painted wooden table with beveled corners to **minimize the risk of injury** in case of accidental falls in the classroom.